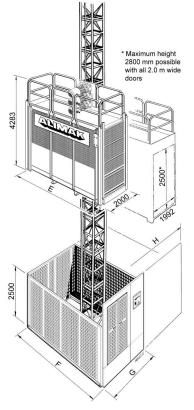

## SCANDO 650 XL FC /46

Extended 4.6 m car with two vertical doors Extended 4.6 m car with three vertical doors

| CAPACITY                      |       | (C622) | (C632)      |
|-------------------------------|-------|--------|-------------|
| Payload capacity (fuse 125 A) | kg    | 2700   | 2600        |
| Speed 50 Hz / 60 Hz           | m/min | 0-54   | 0-54        |
| Max. lifting height1          | m     | 200    | 200         |
| No. of buffer springs         | pcs.  | 3      | 3           |
| Safety device type GFD        | P/N   | 90     | )99255-1212 |

1. Increased lifting height on request

| CAR DIMENSIONS              |    | INTERNAL             | EXTERNAL |
|-----------------------------|----|----------------------|----------|
| Width                       | mm | 2000                 |          |
| Length / (E)                | mm | 4600                 | 4720     |
| Height                      | mm | 2800                 |          |
| Sliding door opening, W × H | mm | 2000 or 3200 × 25001 |          |

1. Width 3200 applies to cars with a third vertical door, (location C)

| ELECTRICAL DATA <sup>1</sup>  |      |                                 |
|-------------------------------|------|---------------------------------|
| Power supply range            |      | 400-500 V, 50 or 60 Hz, 3 Phase |
| At 480 V / 50 Hz:2            |      |                                 |
| Power supply fuses            | A~   | 125                             |
| Triple motor machinery        | kW   | 3 × 11                          |
| Starting current (fuse 125 A) | A~   | 131                             |
| Power consumpt. (fuse 125 A)  | kVA~ | 79                              |
| Power cable guiding system    |      | Cable trolley                   |

## TRANSPORT DIMENSIONS

| Base unit incl. ground enclosure | 9  |                   |
|----------------------------------|----|-------------------|
| Length (F)                       | mm | 5220 <sup>1</sup> |
| Maximum height                   | mm | 3200              |

1. Add additional 100 mm if accessories for pipe support equipment are added

| ENCLOSURE WIDTH              |    | SINGLE (G) | DUAL (H) |
|------------------------------|----|------------|----------|
| Standard doors               | mm | 3050       | 5280     |
| Additional door (location C) | mm | 3100       | 5380     |

Fig B21

(C622)

(C632)