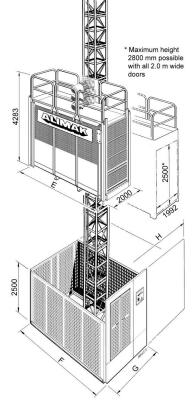

1. Increased lifting height on request

| CAR DIMENSIONS              |    | INTERNAL             | EXTERNAL |
|-----------------------------|----|----------------------|----------|
| Width                       | mm | 2000                 |          |
| Length / (E)                | mm | 5000                 | 5120     |
| Height                      | mm | 2800                 |          |
| Sliding door opening, W × H | mm | 2000 or 3200 × 25001 |          |

- 1. Data for other voltages on request
- Step-up transformer above 180 m required

| TRANSPORT DIMENSIO         | NS     |                   |
|----------------------------|--------|-------------------|
| Base unit incl. ground enc | losure |                   |
| Length (F)                 | mm     | 5220 <sup>1</sup> |
| Maximum height             | mm     | 3200              |

1. Add additional 100 mm if accessories for pipe support equipment are added

| ENCLOSURE WIDTH              |    | SINGLE (G) | DUAL (H) |
|------------------------------|----|------------|----------|
| Standard doors               | mm | 3050       | 5280     |
| Additional door (location C) | mm | 3100       | 5380     |

Fig B22