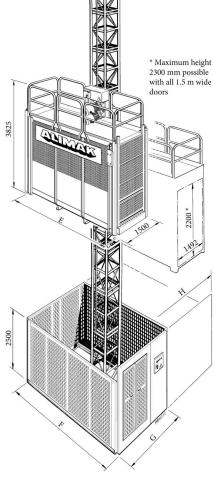

1. Increased lifting height on request

| CAR DIMENSIONS              |    | INTERNAL    | EXTERNAL        |
|-----------------------------|----|-------------|-----------------|
| Width                       | mm | 1500        |                 |
| Length / (E)                | mm | 3200        | 3320            |
| Height                      | mm | 2300        |                 |
| Sliding door opening, W × H | mm | 1500 × 2200 | or 2500 × 20001 |

1. Width 2500 mm applies to cars with a third vertical door, (location C)

| ELECTRICAL DATA <sup>1</sup> |      |                                 |
|------------------------------|------|---------------------------------|
| Power supply range           |      | 400-500 V, 50 or 60 Hz, 3 Phase |
| At 400 V / 50 Hz:            |      |                                 |
| Power supply fuses           | A~   | 63 or 80 alternatively          |
| Dual motor machinery         | kW   | 2 × 11                          |
| Starting current (fuse 63 A) | A~   | 62                              |
| (fuse 80 A)                  |      | 75                              |
| Power consumpt. (fuse 63 A)  | kVA~ | 37                              |
| (fuse 80 A)                  |      | 45                              |
| Power cable guiding system   |      | Cable basket (≤ 100 m)          |

1. Data for other voltages on request

| TRANSPORT DIMENSIONS             |    |                   |
|----------------------------------|----|-------------------|
| Base unit incl. ground enclosure |    |                   |
| Length (F)                       | mm | 3820 <sup>1</sup> |
| Maximum height                   | mm | 3100              |

1. Add additional 100 mm if accessories for pipe support equipment are added

| ENCLOSURE WIDTH              |    | SINGLE (G) | DUAL (H) |
|------------------------------|----|------------|----------|
| Standard doors               | mm | 2550       | 4280     |
| Additional door (location C) | mm | 2600       | 4380     |

Fig B52