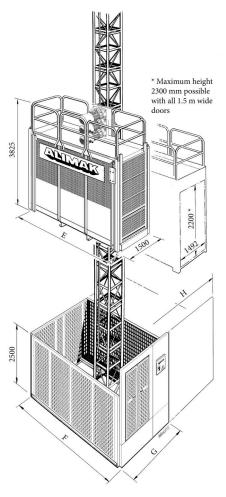

## ALIMAK SCANDO 650 FC /50

| Extended 5.0 m car with two vertical doors<br>Extended 5.0 m car with three vertical doors |              |                                 |          |  |
|--------------------------------------------------------------------------------------------|--------------|---------------------------------|----------|--|
| CAPACITY                                                                                   |              | (C72)                           | (C73)    |  |
| Payload capacity (fuse 100 A)                                                              | kg           | 2300                            | 2200     |  |
| (fuse 125 A)                                                                               | kg           | 3000                            | 2900     |  |
| Speed 50 Hz / 60 Hz                                                                        | m/min        | 0-54                            | 0-54     |  |
| Max. lifting height <sup>1</sup>                                                           | m            | 150                             | 150      |  |
| No. of buffer springs                                                                      | pcs.         | 3                               | 3        |  |
| Safety device type GFD                                                                     | P/N          | 9099255-1112                    |          |  |
| I. Increased lifting height on requ                                                        | est          |                                 |          |  |
| CAR DIMENSIONS                                                                             |              | INTERNAL                        | EXTERNAL |  |
| Width                                                                                      | mm           | 1500                            |          |  |
| Length / (E)                                                                               | mm           | 5000                            | 5120     |  |
| Height                                                                                     | mm           | 2300                            |          |  |
| Sliding door opening, W × H                                                                | mm           | 1500 × 2200 or 3200 × 20001     |          |  |
| . Width 3200 mm applies to cars                                                            | with a thirc | l vertical door, (loc           | ation C) |  |
| ELECTRICAL DATA <sup>1</sup>                                                               |              |                                 |          |  |
| Power supply range<br>At 400 V / 50 Hz: <sup>2</sup>                                       |              | 400-500 V, 50 or 60 Hz, 3 Phase |          |  |
| Power supply fuses                                                                         | A~           | 100 or 125 alternatively        |          |  |
| Triple motor machinery                                                                     | kW           | 3 × 11                          |          |  |
| Starting current (fuse 100 A)                                                              | A~           | 104                             |          |  |
| (fuse 125 A)                                                                               |              | 128                             |          |  |
| Power consumpt. (fuse 100 A)                                                               | kVA~         | 62                              |          |  |
| (fuse 125 A)                                                                               |              | 77                              |          |  |
| Power cable guiding system                                                                 |              | Cable trolley                   |          |  |
| <ol> <li>Data for other voltages on requ</li> <li>Step-up transformer above 180</li> </ol> |              |                                 |          |  |

## TRANSPORT DIMENSIONS

| Base unit incl. ground enclosure |  |
|----------------------------------|--|
| Length (F) mm 56201              |  |
| Maximum height mm 3100           |  |

1. Add additional 100 mm if accessories for pipe support equipment are added

| ENCLOSURE WIDTH              |    | SINGLE (G) | DUAL (H) |
|------------------------------|----|------------|----------|
| Standard doors               | mm | 2550       | 4280     |
| Additional door (location C) | mm | 2600       | 4380     |