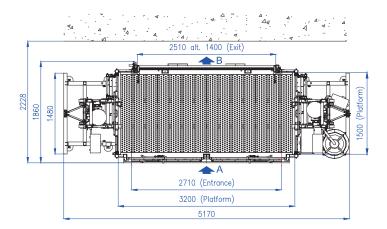

### MAIN DIMENSION

| TPL 2000    | Weights (kg) |
|-------------|--------------|
| Base Unit   | 1900         |
| Mast        | 50           |
| Tie In      | 42           |
| Cable Guide | 4            |