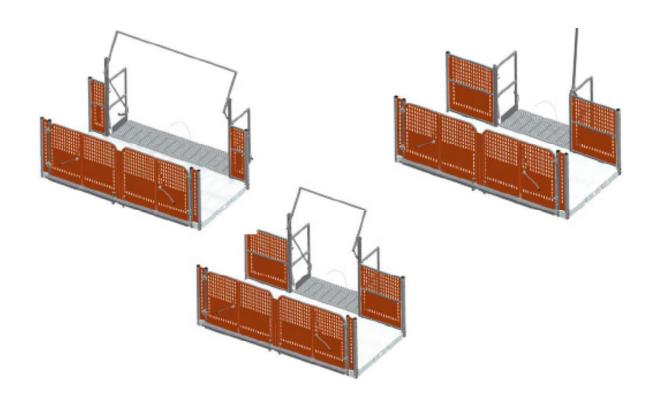

### ALIMAK TPL 2000

# **Technical specifications**

#### MAIN CHARACTERISTICS

- Dual function: Transport Platform (TP)/Material Hoist (MH)
- Twin mast
- Robust design for max endurance in construction and refurbishment jobsite
- Simple and reliable design
- Triangular mast design, with integrated bolts for the fastest erection and dismantling
- Safety device
- Overload protection device
- Erection ramps



\* Increased lifting height on request.

# ALIMAK TPL 2000

### MAIN DIMENSION



| TPL 2000    | Weights (kg) |
|-------------|--------------|
| Base Unit   | 1900         |
| Mast        | 50           |
| Tie In      | 42           |
| Cable Guide | 4            |

#### DIFFERENT ALTERNATIVE RAMP/DOOR SYSTEM





### www.alimak.com

Pictures are illustrative only and do not necessarily show the configuration of products on the market at a given point in time. Products must be used in conformity with safe practice and applicable statutes, regulations, codes and ordinances. Specifications of products and equipment shown herein are subject to change without notice. Copyright © 2020 Alimak Group AB. All rights reserved. Alimak and Scando are registered trademarks of Alimak Group AB.