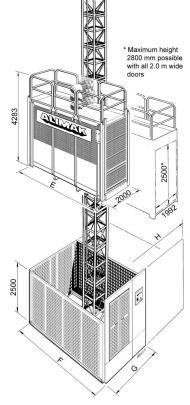

1. Increased lifting height on request

| CAR DIMENSIONS              |    | INTERNAL  | EXTERNAL     |
|-----------------------------|----|-----------|--------------|
| Width                       | mm | 2000      |              |
| Length / (E)                | mm | 3900      | 4020         |
| Height                      | mm | 2800      |              |
| Sliding door opening, W × H | mm | 2000 or 3 | 3200 × 25001 |

1. Width 3200 applies to cars with a third vertical door, (location C)

| ELECTRICAL DATA <sup>1</sup>  |      |                                 |
|-------------------------------|------|---------------------------------|
| Power supply range            |      | 400-500 V, 50 or 60 Hz, 3 Phase |
| At 480 V / 50 Hz:2            |      |                                 |
| Power supply fuses            | A~   | 125                             |
| Triple motor machinery        | kW   | 3 × 11                          |
| Starting current (fuse 125 A) | A~   | 131                             |
| Power consumpt. (fuse 125 A)  | kVA~ | 79                              |
| Power cable guiding system    |      | Cable trolley                   |
|                               |      |                                 |

- 1. Data for other voltages on request
- Step-up transformer above 180 m required

| TRANSPORT DIMENSIO         | NS     |                   |
|----------------------------|--------|-------------------|
| Base unit incl. ground enc | losure |                   |
| Length (F)                 | mm     | 4520 <sup>1</sup> |
| Maximum height             | mm     | 3100              |

1. Add additional 100 mm if accessories for pipe support equipment are added

| ENCLOSURE WIDTH              |    | SINGLE (G) | DUAL (H) |
|------------------------------|----|------------|----------|
| Standard doors               | mm | 3050       | 5280     |
| Additional door (location C) | mm | 3100       | 5380     |

Fig B20