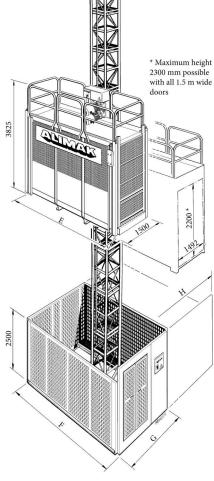

## ALIMAK SCANDO 650 FC /39

| 3.9 m car with two vertical doors                   | (C52) |
|-----------------------------------------------------|-------|
| 3.9 m car with three vertical doors                 | (C53) |
| 3.9 m car with one load ramp and one vertical door  | (C55) |
| 3.9 m car with one load ramp and two vertical doors | (C56) |

## 1. Increased lifting height on request

| CAR DIMENSIONS              |    | INTERNAL    | <b>EXTERNAL</b> |
|-----------------------------|----|-------------|-----------------|
| Width                       | mm | 1500        |                 |
| Length / (E)                | mm | 3900        | 4020            |
| Height                      | mm | 2300        |                 |
| Sliding door opening, W × H | mm | 1500 × 2200 | or 3200 × 20001 |

1. Width 3200 mm applies to cars with a third vertical door, (location C)

| ELECTRICAL DATA <sup>1</sup> |      |                                 |
|------------------------------|------|---------------------------------|
| Power supply range           |      | 400-500 V, 50 or 60 Hz, 3 Phase |
| At 400 V / 50 Hz:            |      |                                 |
| Power supply fuses           | A~   | 63 or 80 alternatively          |
| Dual motor machinery         | kW   | 2 × 11                          |
| Starting current (fuse 63 A) | A~   | 69                              |
| (fuse 80 A)                  |      | 88                              |
| Power consumpt. (fuse 63 A)  | kVA~ | 42                              |
| (fuse 80 A)                  |      | 53                              |
| Power cable guiding system   |      | Cable basket (≤ 100 m)          |

## 1. Data for other voltages on request

| TRANSPORT DIMENSIONS             |    |                   |
|----------------------------------|----|-------------------|
| Base unit incl. ground enclosure |    |                   |
| Length (F)                       | mm | 4520 <sup>1</sup> |
| Maximum height                   | mm | 3100              |

1. Add additional 100 mm if accessories for pipe support equipment are added

| ENCLOSURE WIDTH              |    | SINGLE (G) | DUAL (H) |
|------------------------------|----|------------|----------|
| Standard doors               | mm | 2550       | 4280     |
| Additional door (location C) | mm | 2600       | 4380     |

Fig B57