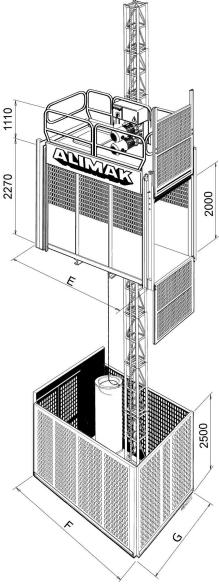

1. Increased lifting height on request

| CAR DIMENSIONS              |    | INTERNAL    | <b>EXTERNAL</b> |
|-----------------------------|----|-------------|-----------------|
| Width                       | mm | 1400        |                 |
| Length / (E)                | mm | 3200        | 3320            |
| Height                      | mm | 2000        |                 |
| Sliding door opening, W × H | mm | 1400 × 2000 |                 |

1. Data for other voltages on request

| TRANSPORT DIMENSIONS             |    |                   |
|----------------------------------|----|-------------------|
| Base unit incl. ground enclosure |    |                   |
| Length (F)                       | mm | 3700 <sup>1</sup> |
| Width (G)                        | mm | 2390              |
| Maximum height                   | mm | 3100              |