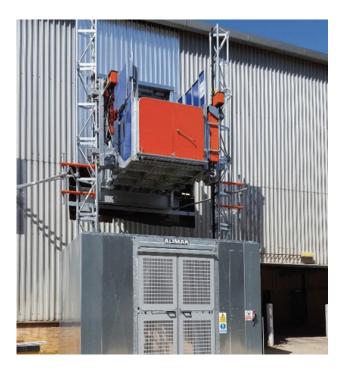

#### SPECIAL LIFTS

- Payload capacity of over 2,000kg on request
- Speed up lifting operations
- Move large volume & capacity goods
- Enclosed cage lifts available

| Capacity:       | Over 2,000kg      |
|-----------------|-------------------|
| Platform Size:  | Subject to speci- |
| Travel Speed:   | 0.20 to 0.30m/s   |
| Lifting Height: | Up to 40 m on     |