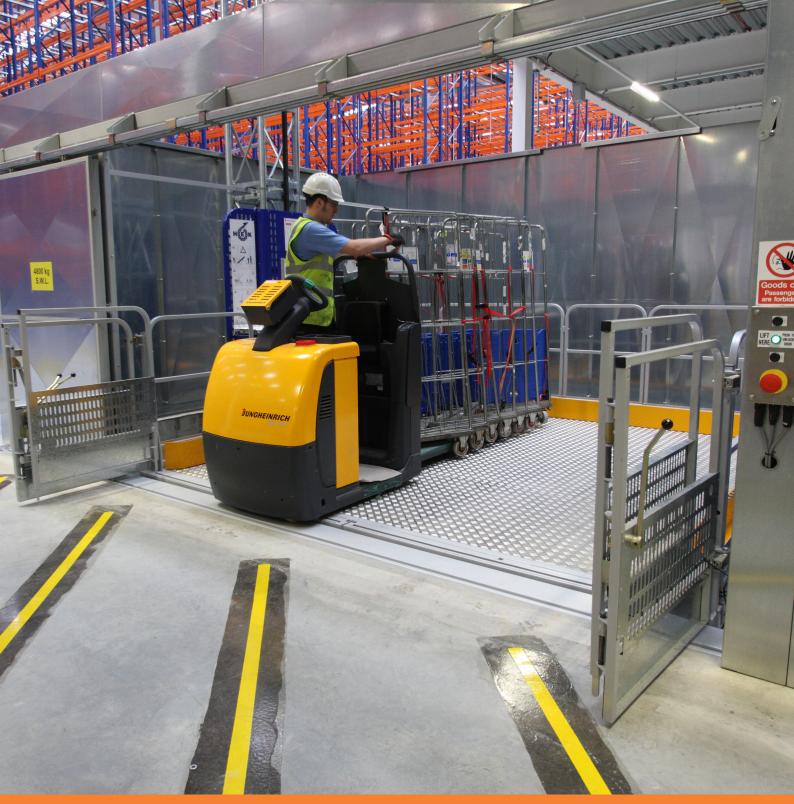

#### PL1000 TROLLEY LIFT

- Designed for loads up to 1,000kg
- Improve operations
- Save time & reduce costs
- Improve manual handling

| Capacity:       | 500kg - 1,000kg |
|-----------------|-----------------|
| Platform Size:  | 1.4 m x 1.5 m   |
| Travel Speed:   | 0.2m/s          |
| Lifting Height: | 12 m (max)      |

## PL2000 / PL2000 D PALLET LIFT

- Designed for loads up to 2,000kg
- Reduce forklift operations
- Suitable for internal and external installation

| 1,000kg - 2,000kg                                 |
|---------------------------------------------------|
| 3.2 m x 1.5 m (PL2000)<br>1.4 m x 3.1 m (PL2000D) |
| 0.20 m/s                                          |
| 12 m (max)                                        |
|                                                   |