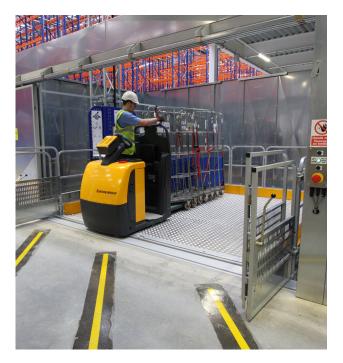

#### PL1000 TROLLEY LIFT

- Designed for loads up to 1,000kg
- Improve operations
- Save time & reduce costs
- Improve manual handling

| Capacity:       | 500kg - 1,000kg |
|-----------------|-----------------|
| Platform Size:  | 1.4 m x 1.5 m   |
| Travel Speed:   | 0.2m/s          |
| Lifting Height: | 12 m (max)      |

## PL2000 / PL2000 D PALLET LIFT

- Designed for loads up to 2,000kg
- Reduce forklift operations
- Suitable for internal and external installation

| 1,000kg - 2,000kg                                 |
|---------------------------------------------------|
| 3.2 m x 1.5 m (PL2000)<br>1.4 m x 3.1 m (PL2000D) |
| 0.20 m/s                                          |
| 12 m (max)                                        |
|                                                   |