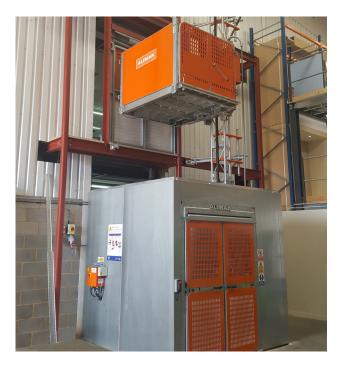

#### PL500 PARCEL LIFT

- Designed for loads up to 500kg
- Avoid carrying up stairs
- Reduce accidents & incidents
- Improve safety & manual handling

| Capacity:       | 500kg         |
|-----------------|---------------|
| Platform Size:  | 1.4 m x 1.5 m |
| Travel Speed:   | 0.20m/s       |
| Lifting Height: | 12 m (max)    |

## PL2000 / PL2000 D PALLET LIFT

- Designed for loads up to 2,000kg
- Reduce forklift operations
- Suitable for internal and external installation

| 1,000kg - 2,000kg                                 |
|---------------------------------------------------|
| 3.2 m x 1.5 m (PL2000)<br>1.4 m x 3.1 m (PL2000D) |
| 0.20 m/s                                          |
| 12 m (max)                                        |
|                                                   |

#### SPECIAL LIFTS

- Payload capacity of over 2,000kg on request
- Speed up lifting operations
- Move large volume & capacity goods
- Enclosed cage lifts available

| Capacity:       | Over 2,000kg      |
|-----------------|-------------------|
| Platform Size:  | Subject to speci- |
| Travel Speed:   | 0.20 to 0.30m/s   |
| Lifting Height: | Up to 40 m on     |