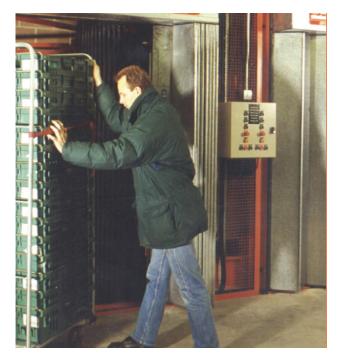

#### PL500 PARCEL LIFT

- Designed for loads up to 500kg
- Avoid carrying up stairs
- Reduce accidents & incidents
- Improve safety & manual handling

| Capacity:       | 500kg         |
|-----------------|---------------|
| Platform Size:  | 1.4 m x 1.5 m |
| Travel Speed:   | 0.20m/s       |
| Lifting Height: | 12 m (max)    |

#### PL1000 TROLLEY LIFT

- Designed for loads up to 1,000kg
- Improve operations
- Save time & reduce costs
- Improve manual handling

| Capacity:       | 500kg - 1,000kg |
|-----------------|-----------------|
| Platform Size:  | 1.4 m x 1.5 m   |
| Travel Speed:   | 0.2m/s          |
| Lifting Height: | 12 m (max)      |