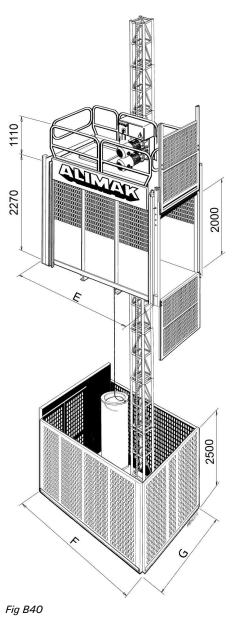

1. Increased lifting height on request

\_

| CAR DIMENSIONS                 |    | INTERNAL    | EXTERNAL |
|--------------------------------|----|-------------|----------|
| Width                          | mm | 1400        |          |
| Length / (E)                   | mm | 3200        | 3320     |
| Height                         | mm | 2000        |          |
| Sliding door opening, W<br>× H | mm | 1400 × 2000 |          |

## TRANSPORT DIMENSIONS

| Base unit incl. ground | d enclosure |                   |  |
|------------------------|-------------|-------------------|--|
| Length (F)             | mm          | 3700 <sup>1</sup> |  |
| Width (G)              | mm          | 2390              |  |
| Maximum height         | mm          | 3100              |  |

1. Add additional 100 mm where accessories for pipe support equipment are added to the ground enclosure