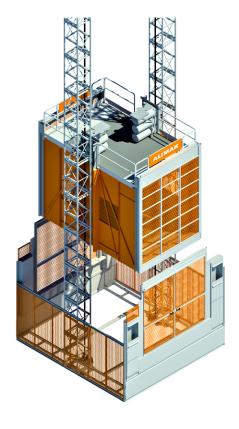

## **Technical specifications**

## **MAIN CHARACTERISTICS**

- Dual function: suitable for passenger and material transportation
- Robust design for heavy-duty loads
- Available in single, dual and triple configurations
- Dual 3-motor frequency control drive unit
- ALC control technology
- · Alimak safety device

|                       | ALIMAK MAMMOTH             |
|-----------------------|----------------------------|
| Payload capacity      | 4,000 - 5,500 kg           |
| Number of persons max | Up to 68 persons           |
| Lifting speed         | 30 m/min.                  |
| Car width             | 3.0 m & 3.5 m              |
| Car length            | 4.6 m & 5.0 m              |
| Car height            | 3.0 m                      |
| Door opening height   | Up to 3.0 m                |
| Loading volume        | 41.4 – 52.5 m³             |
| Lifting height        | To be confirmed on request |