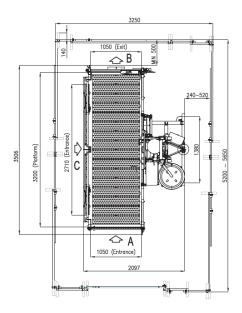

#### MAIN DIMENSION

| TPL 800     | Weights (kg) |
|-------------|--------------|
| Base Unit   | 1150         |
| Mast        | 54           |
| Tie In      | 51           |
| Cable Guide | 4            |