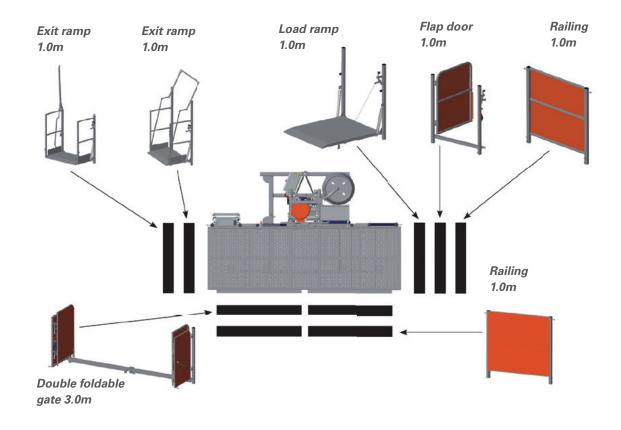

d power (TP / MH mode)                                       | 3.8 / 7.6 kW                                                |
| Rated current (TP / MH mode)                                     | 8.4 / 15.7 A                                                |
| Power consumption (TP / MH mode)                                 | 5.5 / 11 kVA                                                |
| Type of mast                                                     | Triangular, 350 mm, tubular steel with integrated eye bolts |

# **ALIMAK TPL 800**

#### MAIN DIMENSION



| TPL 800     | Weights (kg) |
|-------------|--------------|
| Base Unit   | 1150         |
| Mast        | 54           |
| Tie In      | 51           |
| Cable Guide | 4            |

#### **DIFFERENT ALTERNATIVE RAMP/DOOR SYSTEM**



## www.alimak.com