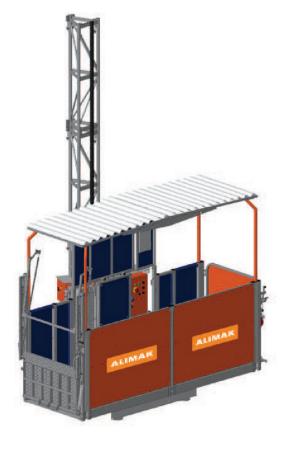

# **Technical specifications**

### **EN16719 COMPLIANT FEATURES**

- Monitored erection crane bracket
- Emergency brake release sealed for proof of operation
- Additional interlocking of unloading ramp operation
- Falling Object Protection System (FOPS)
- New simpler to use leveling jacks
- Base enclosure



|                                                                  | TPL 800                                                     |
|------------------------------------------------------------------|-------------------------------------------------------------|
| Payload capacity (kg)                                            | 800                                                         |
| Number of persons max (included on payload)<br>TP mode / MH mode | 5 / 0                                                       |
| Lifting speed (TP / MH mode)                                     | 12 / 24 m/min                                               |
| Platform dimensions (WxL)                                        | 1.0 mx3.2 m                                                 |
| Max. lifti