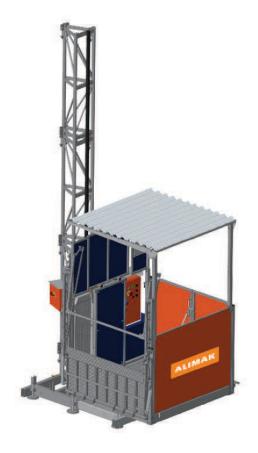

# **Technical specifications**

## **EN16719 COMPLIANT FEATURES**

- Monitored erection crane bracket
- Emergency brake release sealed for proof of operation
- Additional interlocking of unloading ramp operation
- Falling object protection system (FOPS)
- New simpler to use leveling jacks
- Base enclosure



|                                                                  | TPL 1000                                                    |
|------------------------------------------------------------------|-------------------------------------------------------------|
| Payload capacity (kg)                                            | 1000                                                        |
| Number of persons max (included on payload)<br>TP mode / MH mode | 5 / 0                                                       |
| Lifting speed (TP / MH mode)                                     | 12 / 24 m/min                                               |
| Platform dimensions (WxL)                                        | 1.4 m ×1.6 m                                                |
| Max. lifti