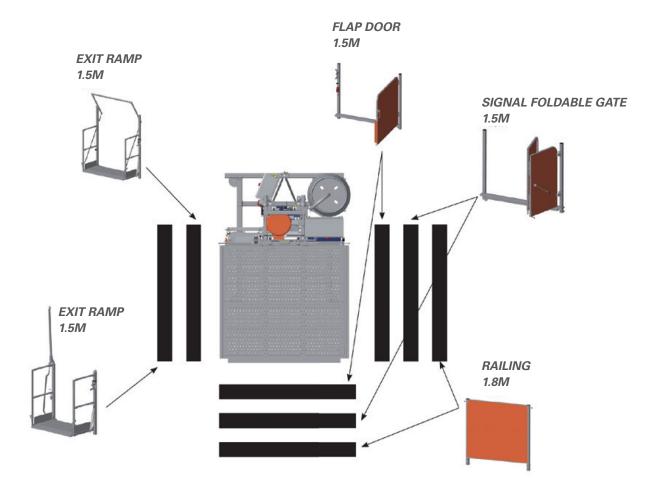

ed power (TP / MH mode)                                       | 3.8 / 7.6 kW                                                |
| Rated current (TP / MH mode)                                     | 8.4 / 15.7 A                                                |
| Power consumption (TP / MH mode)                                 | 5.5 / 11 kVA                                                |
| Type of mast                                                     | Triangular, 350 mm, tubular steel with integrated eye bolts |

# **ALIMAK TPL 1000**

#### MAIN DIMENSION



| TPL 1000    | Weights (kg) |
|-------------|--------------|
| Base Unit   | 1000         |
| Mast        | 55           |
| Tie In      | 43           |
| Cable Guide | 4            |

## **DIFFERENT ALTERNATIVE RAMP/DOOR SYSTEM**



# www.alimak.com