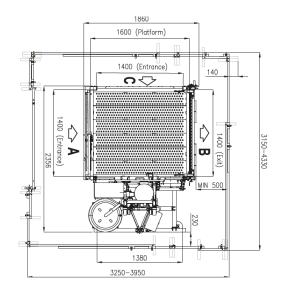

#### MAIN DIMENSION

| TPL 1000    | Weights (kg) |
|-------------|--------------|
| Base Unit   | 1000         |
| Mast        | 55           |
| Tie In      | 43           |
| Cable Guide | 4            |