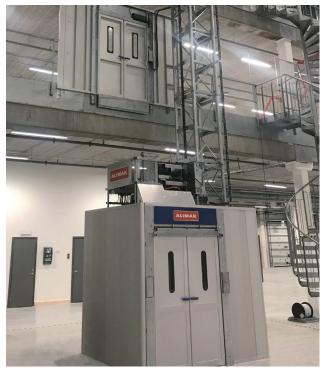

## Alimak elevator provides access for Systembolaget at new logistics facility in Sweden

Systembolaget, a government-owned chain of liquor stores in Sweden, recently selected an Alimak elevator for the new logistics facility in Brunna, north of Stockholm. Systembolaget leases large parts of the warehouse from Logicenters. Systembolaget stores their products at the new depot prior to delivering to the company's stores and their many customers who shop online at www.systembolaget.

As such, Systembolaget opted for an Alimak rack and pinion elevator for their new logistics facility. The Alimak elevator solution required minimum preparation in the facility as rack and pinion elevators don't require a costly elevator shaft to be designed into the facility structure in advance. With only one tie-in to a concrete beam of the warehouse structure, the elevator can be installed easily and efficiently.

The Alimak elevator provides ease of access for both persons and goods weighing up to 1,000 kg, between ground level and the two mezzanine floors.

Systembolaget logistics facility, Brunna, Sweden

| Location:                         | Systembolaget logistics facility<br>Brunna, Sweden |
|-----------------------------------|----------------------------------------------------|
| Application:                      | Warehouse                                          |
| Elevator type:                    | Rack and pinion                                    |
| Elevator model:                   | ALIMAK SE 1000 FC                                  |
| Capacity:                         | 1,000 kg                                           |
| Elevator car size:<br>(W x L x H) | 1.30 m x 1.82 m x 2.17 m                           |
| Speed:                            | 8.3 m                                              |
| Lifting height:                   | 7                                                  |
| No. of landings:                  | 3                                                  |