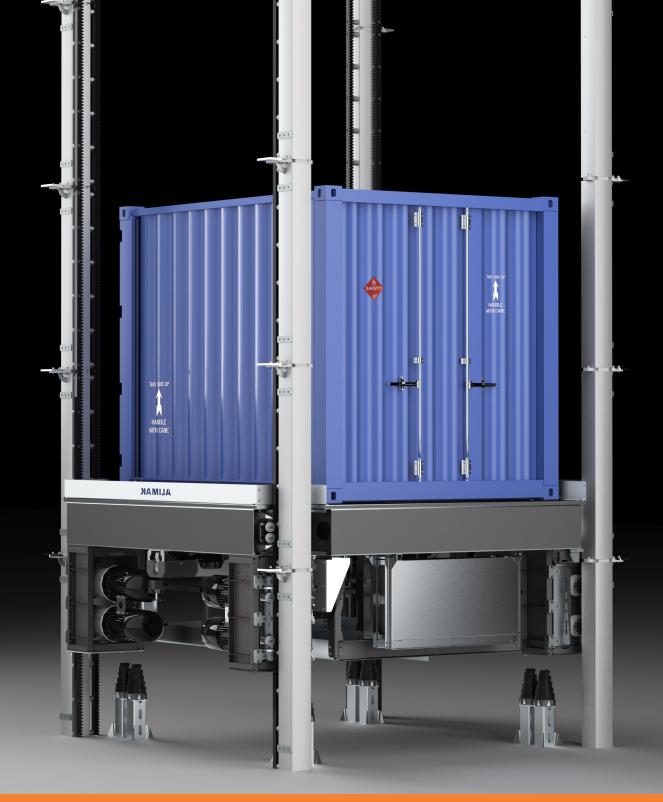

### ALIMAK FM & FM Ex

#### **MAIN BENEFITS**

- Easy loading and unloading with crane or forklift since the platform floor will level with top most landing without permanent equipment above
- Wide range of sizes and capacities
- Slim installation profile
- Drive machinery located beneath the elevator floor means no costly and bulky machine room is required
- Fully collective elevator control system
- Explosion protected option
- DNV certified for offshore use
- Durable materials: car support frame and guide rails of hot dip galvanised steel. All stainless steel electrical cabinets and landing control boxes.
- Wide range of optional equipment and functions delivering you the right equipment for each individual task.

|                          | ALIMAK FM                              | ALIMAK FM-Ex                           |
|--------------------------|----------------------------------------|----------------------------------------|
| Payload capacity         | 5,000–12,000 kg                        | 5,000–12,000 kg                        |
| Static loading capacity  | Up to 15,000 kg                        | Up to 15,000 kg                        |
| Travelling speed         | 0.25 m/s                               | 0.25 m/s                               |
| Lifting height           | Up to 15* m                            | Up to 15* m                            |
| Motor control            | Frequency Control (FC)                 | Frequency Control (FC)                 |
| No. of motors            | 8                                      | 8                                      |
| Elevator platform width  | 3.35 m – 3.58* m                       | 3.35 m – 3.58* m                       |
| Elevator platform length | 3.38 m – 4.54* m                       | 3.38 m – 4.54* m                       |
| Access opening           | W -0.84 m, L -0.60* m                  | W -0.84 m, L -0.60* m                  |
| Power supply range       | 380–690 V, 50/60 Hz, 3 phase           | 380–690 V, 50/60 Hz, 3 phase           |
| Type of mast             | Square guide rail with integrated rack | Square guide rail with integrated rack |
| No. of masts             | 4                                      | 4                                      |
| Length mast section      | 1.508 m                                | 1.508 m                                |
| Regulations              | EN 12158                               | EN 12158                               |
| Protection class         | None (Safe area)                       | ATEX, Zone 2                           |
|                          |                                        | Gas group IIB                          |
|                          |                                        | Temp. classT3                          |