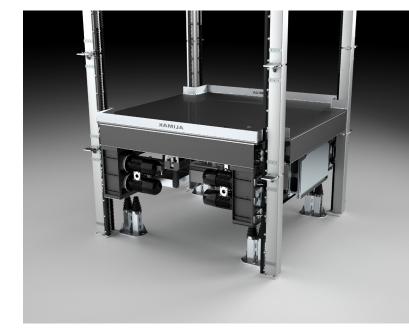

### ALIMAK FM & FM Ex

#### **MAIN BENEFITS**

- Easy loading and unloading with crane or forklift since the platform floor will level with top most landing without permanent equipment above
- Wide range of sizes and capacities
- Slim installation profile
- Drive machinery located beneath the elevator floor means no costly and bulky machine room is required
- Fully collective elevator control system
- Explosion protected option
- DNV certified for offshore use
- Durable materials: car support frame and guide rails of hot dip galvanised steel. All stainless steel electrical cabinets and landing control boxes.
- Wide range of optional equipment and functions delivering you the right equipment for each individual task.

|                          | ALIMAK FM                              | ALIMAK FM-Ex                           |
|--------------------------|----------------------------------------|----------------------------------------|
| Payload capacity         | 5,000–12,000 kg                        | 5,000–12,000 kg                        |
| Static loading capacity  | Up to 15,000 kg                        | Up to 15,000 kg                        |
| Travelling speed         | 0.25 m/s                               | 0.25 m/s                               |
| Lifting height           | Up to 15* m                            | Up to 15* m                            |
| Motor control            | Frequency Control (FC)                 | Frequency Control (FC)                 |
| No. of motors            | 8                                      | 8                                      |
| Elevator platform width  | 3.35 m – 3.58* m                       | 3.35 m – 3.58* m                       |
| Elevator platform length | 3.38 m – 4.54* m                       | 3.38 m – 4.54* m                       |
| Access opening           | W -0.84 m, L -0.60* m                  | W -0.84 m, L -0.60* m                  |
| Power supply range       | 380–690 V, 50/60 Hz, 3 phase           | 380–690 V, 50/60 Hz, 3 phase           |
| Type of mast             | Square guide rail with integrated rack | Square guide rail with integrated rack |
| No. of masts             | 4                                      | 4                                      |
| Length mast section      | 1.508 m                                | 1.508 m                                |
| Regulations              | EN 12158                               | EN 12158                               |
| Protection class         | None (Safe area)                       | ATEX, Zone 2                           |
|                          |                                        | Gas group IIB                          |
|                          |                                        | Temp. classT3                          |