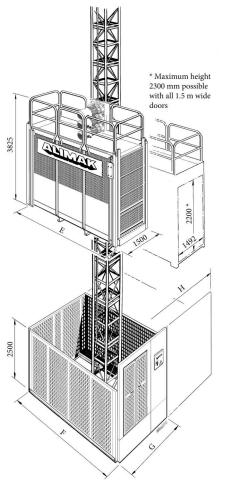

## ALIMAK SCANDO 650 FC /39

| <ul> <li>3.9 m car with two vertical doors</li> <li>3.9 m car with three vertical doors</li> <li>3.9 m car with one load ramp and one vertical door</li> <li>3.9 m car with one load ramp and two vertical doors</li> </ul> |       |       |       |       | (C52)<br>(C53)<br>(C55)<br>(C56) |
|-----------------------------------------------------------------------------------------------------------------------------------------------------------------------------------------------------------------------------|-------|-------|-------|-------|----------------------------------|
| CAPACITY                                                                                                                                                                                                                    |       | (C52) | (C53) | (C55) | (C56)                            |
| Payload capacity (fuse 100 A)                                                                                                                                                                                               | kg    | 2800  | 2700  | 2600  | 2600                             |
| (fuse 125 A)                                                                                                                                                                                                                | kg    | 3200  | 3200  | 3200  | 3200                             |
| Speed 50 Hz / 60 Hz                                                                                                                                                                                                         | m/min | 0-54  | 0-54  | 0-54  | 0-54                             |
| Max. lifting height <sup>1</sup>                                                                                                                                                                                            | m     | 200   | 200   | 200   | 200                              |
| No. of buffer springs                                                                                                                                                                                                       | pcs.  | 3     | 3     | 3     | 3                                |

1. Increased lifting height on request

Safety device type GFD

| CAR DIMENSIONS              |    | INTERNAL    | EXTERNAL        |
|-----------------------------|----|-------------|-----------------|
| Width                       | mm | 1500        |                 |
| Length / (E)                | mm | 3900        | 4020            |
| Height                      | mm | 2300        |                 |
| Sliding door opening, W × H | mm | 1500 × 2200 | or 3200 × 20001 |

## TRANSPORT DIMENSIONS

| Base unit incl. ground encl | osure |                   |
|-----------------------------|-------|-------------------|
| Length (F)                  | mm    | 4520 <sup>1</sup> |
| Maximum height              | mm    | 3100              |

1. Add additional 100 mm if accessories for pipe support equipment are added

| ENCLOSURE WIDTH                                |          | SINGLE (G)   | DUAL (H)     |
|------------------------------------------------|----------|--------------|--------------|
| Standard doors<br>Additional door (location C) | mm<br>mm | 2550<br>2600 | 4280<br>4380 |
|                                                |          | 2000         | 4300         |