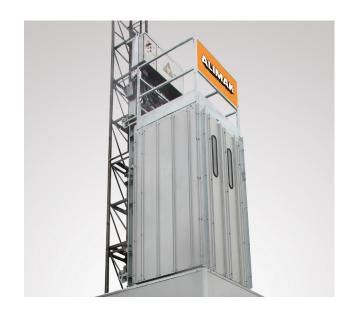

#### **MAIN CHARACTERISTICS**

- Drive machinery located on the car means no costly machine room is required
- Bi-folding car doors with mechanical and electrical interlocking
- Landing doors with mechanical interlocking and electrical safety switch from car
- Full collective landing call function
- Safety features including safety device, door interlock-ings, emergency lowering device
- Durable materials: aluminium car wall panels with car support frame and mast sections of hot dip galvanized steel. All stainless steel electrical cabinets