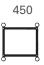

|                                | SL 500                                     | SL 1000                                   |
|--------------------------------|--------------------------------------------|-------------------------------------------|
| Motor control                  | DOL / FC                                   | DOL / FC                                  |
| Max. payload capacity          | 500 kg (1,100 lbs)                         | 1,000 kg (2,200 lbs)                      |
| Travelling speed               | 30 m/min (98 ft/min)                       | 30 m/min (98 ft/min)                      |
| Max. lifting height            | 250* m (820 ft)                            | 250*m (820 ft)                            |
| Car size, internal (W x L x H) | 1.04 x 1.17 x 2.2 m (3'5''x 3'10''x 7'3'') | 1.04 x 1.17 x 2.2 m (3'5''x 3'10''x 7'3'' |
| Door opening (W x H)           | 0.66 x 2 m (2'2'' x 6'7'')                 | 0.66 x 2 m (2'2''x 6'7'')                 |
| No. of motors                  | 1 x 8.5 kW                                 | 1 x 11 kW                                 |
| Control system                 | Push button                                | Push button                               |
| Power supply range             | 380-500 V, 50/60 HZ, 3 P                   | 380-500 V, 50/60 HZ, 3 P                  |
| Type of mast                   | 450                                        | 450                                       |
| Length mast section            | 1.508 m (4'11'')                           | 1.508 m (4'11'')                          |

#### **TYPE OF MAST**

FOR OTHER DEMANDS OR SPECIFICATIONS, PLEASE CONSULT YOUR ALIMAK REPRESENTATIVE.