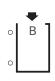

7'3'' |
| Door opening (W x H)           | 0.66 x 2 m (2'2'' x 6'7'')                 | 0.66 x 2 m (2'2''x 6'7'')                 |
| No. of motors                  | 1 x 8.5 kW                                 | 1 x 11 kW                                 |
| Control system                 | Push button                                | Push button                               |
| Power supply range             | 380-500 V, 50/60 HZ, 3 P                   | 380-500 V, 50/60 HZ, 3 P                  |
| Type of mast                   | 450                                        | 450                                       |
| Length mast section            | 1.508 m (4'11'')                           | 1.508 m (4'11'')                          |

## CAR DOOR CONFIGURATIONS (A, B OR A + B)





#### **TYPE OF MAST**



FOR OTHER DEMANDS OR SPECIFICATIONS, PLEASE CONSULT YOUR ALIMAK REPRESENTATIVE.

## www.alimak.com