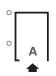

'x 7'3'' |
| Door opening (W x H)           | 0.66 x 2 m (2'2'' x 6'7'')                 | 0.66 x 2 m (2'2''x 6'7'')                 |
| No. of motors                  | 1 x 8.5 kW                                 | 1 x 11 kW                                 |
| Control system                 | Push button                                | Push button                               |
| Power supply range             | 380-500 V, 50/60 HZ, 3 P                   | 380-500 V, 50/60 HZ, 3 P                  |
| Type of mast                   | 450                                        | 450                                       |
| Length mast section            | 1.508 m (4'11'')                           | 1.508 m (4'11'')                          |

## CAR DOOR CONFIGURATIONS (A, B OR A + B)





#### **TYPE OF MAST**



FOR OTHER DEMANDS OR SPECIFICATIONS, PLEASE CONSULT YOUR ALIMAK REPRESENTATIVE.

## www.alimak.com