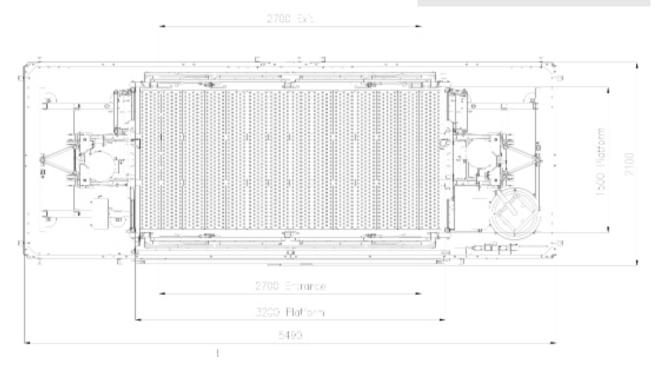

## ALIMAK PL 2000

#### MAIN DIMENSION

| PL 2000     | Weights (kg) |
|-------------|--------------|
| Base Unit   | 2000         |
| Mast        | 54           |
| Tie In      | 43           |
| Cable Guide | 4            |