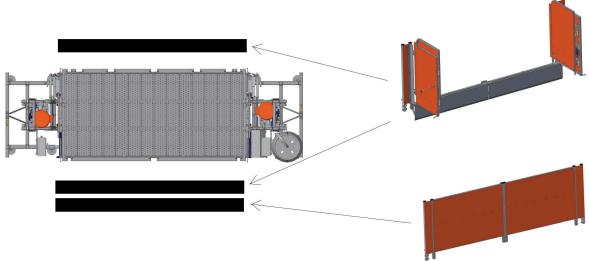

|
| Power supply               | 400V 50Hz 3Ph                                                   |
| Rated power                | 2 x 3.8 kW                                                      |
| Rated current              | 15.4 A                                                          |
| Power consumption          | 11 kVA                                                          |
| Type of mast               | Triangular, 350 mm, tubular steel with integrated captive bolts |

## ALIMAK PL 2000

#### MAIN DIMENSION

| PL 2000     | Weights (kg) |
|-------------|--------------|
| Base Unit   | 2000         |
| Mast        | 54           |
| Tie In      | 43           |
| Cable Guide | 4            |



### **DIFFERENT ALTERNATIVE GATE SYSTEM**



#### www.alimak.com