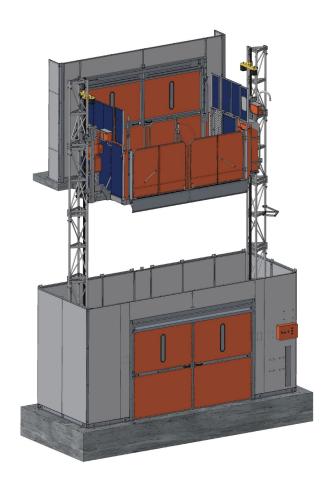

# ALIMAK PL 2000

## **Material hoist**

### EN 81-31 COMPLIANT

|                            | PL 2000                                                         |
|----------------------------|-----------------------------------------------------------------|
| Payload capacity           | 2000 kg                                                         |
| Lifting speed              | 12 m/min                                                        |
| Platform dimensions (WxL)  | 3.2 m × 1.5 m                                                   |
| Max. lifting height, tied  | 12 m                                                            |
| Max. tie distance          | 7.5 m                                                           |
| Max. overhang              | 4.5 m                                                           |
| Max. first anchor position | 6 m                                                             |
| Power supply               | 400V 50Hz 3Ph                                                   |
| Rated power                | 2 x 3.8 kW                                                      |
| Rated current              | 15.4 A                                                          |
| Power consumption          | 11 kVA                                                          |
| Type of mast               | Triangular, 350 mm, tubular steel with integrated captive bolts |