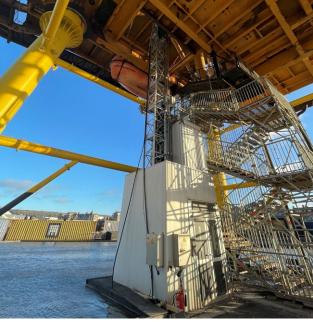

With a required lifting height of 27.5m, in order for SEE Monster to be accessible to all visitors, elevator access was esential. An Alimak SE 1200 FC industrial elevator was chosen by Newsubstance - the creative minds behind the art installation. Alimak industrial elevators are designed to withstand harsh environments, so were the ideal solution for a structure that would be exposed to the elements of the British seaside.

Alimak's design team worked with Newsubstance engineers to interface both the elevator's support structure and landing door interfaces with the fabric of SEE Monster, this to ensure full compliance with safety standards and to maintain reliable service for the period of intended use.

The Alimak SE 1200 FC travelled up to 33m and could transport a maximum of 16 passengers.

SEE Monster proved so popular that its close date was extended to allow more people to visit. The Alimak team ensured that support was available throughout and were able to reschedule the planned dismantle to ensure there was no disruption to the public's elevator access.