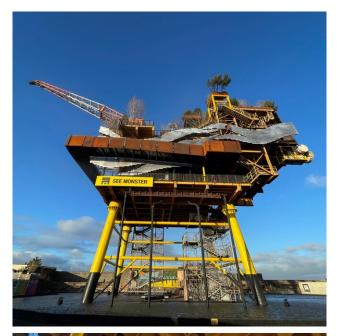

## Alimak industrial elevator provides passenger access to innovative art installation

Weston-Super-Mare's seafront played host to SEE Monster, an innovative, temporary art installation set on a retired oil rig. An Alimak elevator was installed to proved access to each floor.

The impressive structure was one of the UK's largest public art installations, running from July to November 2022. Visitors were able to see a wild garden, waterfall and were encouraged to learn more about sustainability and climate.

With a required lifting height of 27.5m, in order for SEE Monster to be accessible to all visitors, elevator access was esential. An Alimak SE 1200 FC industrial elevator was chosen by Newsubstance - the creative minds behind the art installation. Alimak industrial elevators are designed to withstand harsh environments, so were the ideal solution for a structure that would be exposed to the elements of the British seaside.

The Alimak SE 1200 FC travelled up to 33m and could transport a maximum of 16 passengers.

SEE Monster proved so popular that its close date was extended to allow more people to visit. The Alimak team ensured that support was available throughout and were able to reschedule the planned dismantle to ensure there was no disruption to the public's elevator access.